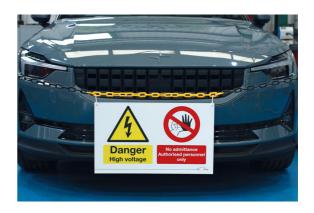

## **High Voltage/No Admittance Sign**

A high voltage/no admittance warning sign, designed to inform employees and customers of the rdanger surrounding EV and Hybrid vehicles during maintenance. The sign is drilled in the top corners, and comes supplied with two plastic hanging hooks.